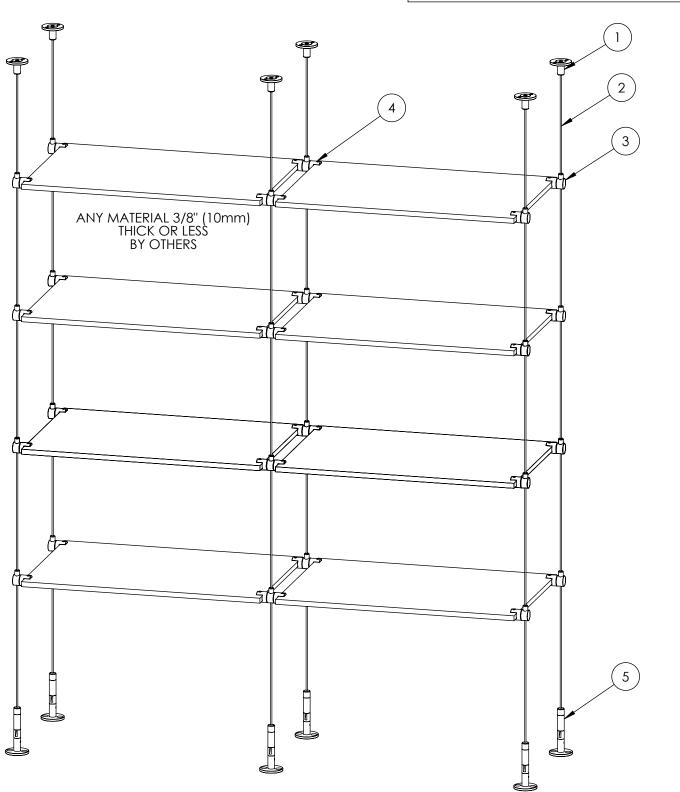

# 6-CABLE SHELVING SYSTEM WITH SIDE CLAMPS

| BILL OF MATERIALS |                 |      |
|-------------------|-----------------|------|
| ITEM #            | GRIPLOCK P/N    | QTY. |
| 1                 | DG-CC-APLT-SAT  | 6    |
| 2                 | DAS-25-71-xxx*  | 6    |
| 3                 | DG-25-SCU-SAT   | 16   |
| 4                 | DG-25-SCUX2-SAT | 8    |
| 5                 | DG-TNS-APLT-SAT | 6    |

\*xxx is length of cable in inches. Stock lengths are 60", 120", 180" & 240"

DATE: 07/15/08

FILE: Floor to Ceiling Shelving w DG-25-SCUX2-SAT & APLT