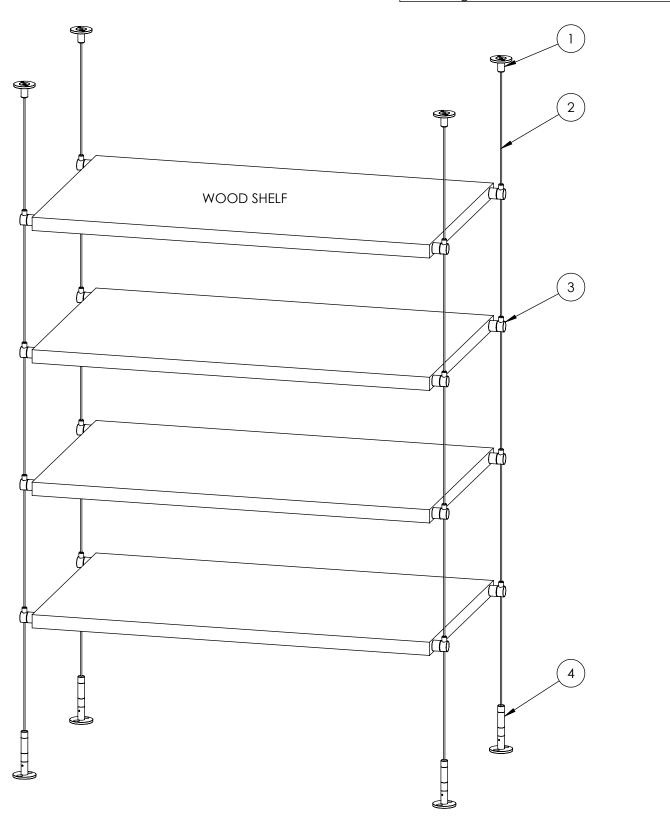

## 4-CABLE SHELVING SYSTEM WITH SIDE MOUNTS

| BILL OF MATERIALS |                 |      |
|-------------------|-----------------|------|
| ITEM #            | GRIPLOCK P/N    | QTY. |
| 1                 | DG-CC-APLT-SAT  | 4    |
| 2                 | DAS-25-71-xxx*  | 4    |
| 3                 | DG-25-SCU-SAT   | 16   |
| 4                 | DG-TNS-APLT-SAT | 4    |

\*xxx is length of cable in inches. Stock lengths are 60", 120", 180" & 240"

DATE: 07/15/08

FILE: Floor to Ceiling Shelving w DG-25-SMU-SAT & APLT

PROPRIETARY AND CONFIDENTIAL

This drawing and these specifications are the exclusive property of GRIPLOCK SYSTEMS INC. and shallnot be divulged, reproduced, copied, or used as the basis for the manufacture or sale of apparatus without the express written authorization of GRIPLOCK SYSTEMS INC.